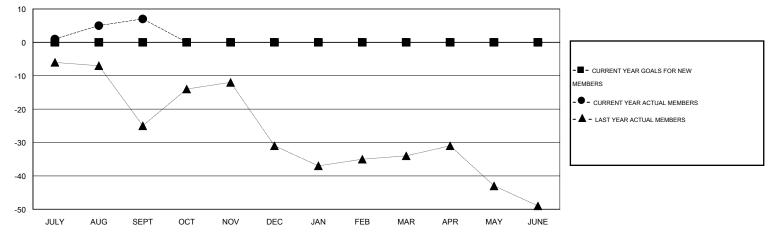

## GMT: HAL GRIFFIN

| LOCATION LOUISIANA |
|--------------------|
|--------------------|

GMT CA 1

|                             |                  | Clubs             |                  |                  | Members                     |                    |                                     |                    |                  |  |
|-----------------------------|------------------|-------------------|------------------|------------------|-----------------------------|--------------------|-------------------------------------|--------------------|------------------|--|
|                             | RESU             | LTS FOR 2015-2016 | i                |                  | RESULTS FOR 2015-2016       |                    |                                     |                    |                  |  |
| QUARTER                     | NEW CLUB<br>GOAL | NEW CLUBS         | DROPPED<br>CLUBS | NET<br>GAIN/LOSS | QUARTER                     | NEW MEMBER<br>GOAL | CHARTER AND<br>NEW MEMBERS<br>ADDED | DROPPED<br>MEMBERS | NET<br>GAIN/LOSS |  |
| JULY/AUG/SEPT               | 0                | 0<br>0            | 0<br>0           | 0                | JULY/AUG/SEPT               | 0<br>0             | 25<br>0                             | 18<br>0            | 7                |  |
| OCT/NOV/DEC<br>JAN/FEB/MAR  | 0                | 0                 | 0                | 0                | OCT/NOV/DEC<br>JAN/FEB/MAR  | 0                  | 0                                   | 0                  | 0                |  |
| JAN/FEB/MAR<br>APR/MAY/JUNE | 0                | 0                 | 0                | 0                | JAN/FEB/MAR<br>APR/MAY/JUNE | 0                  | 0                                   | 0                  | 0                |  |